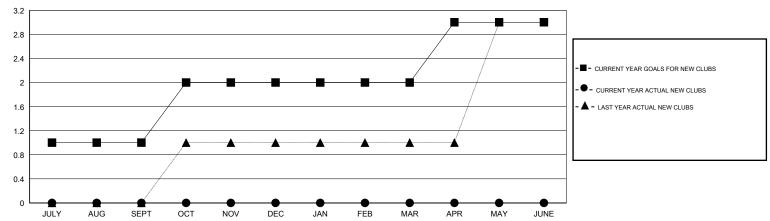

|
| OCT/NOV/DEC   | 1                | 0                   | 0                          | 0                           | OCT/NOV/DEC           | 25                 | 37                    | 35                           | 2                           |  |
| JAN/FEB/MAR   | 0                | 0                   | 0                          | 0                           | JAN/FEB/MAR           | 9                  | 7                     | 18                           | -11                         |  |
| APR/MAY/JUNE  | 1                | 0                   | 0                          | 0                           | APR/MAY/JUNE          | 31                 | 0                     | 0                            | 0                           |  |

## GOALS AND ACTUAL NEW CLUBS CUMULATIVE



## GOALS AND ACTUAL MEMBERS CUMULATIVE



| DROPPED CLUBS: 0  DROPPED MEMBERS |     | 38 CLUBS OF 63 ADDED 1 OR MORE NEW MEMBERS | GENDER DISTRIBU<br>MALE<br>FEMALE | TION<br>929 (64.92%)<br>502 (35.08%) |     |
|-----------------------------------|-----|--------------------------------------------|-----------------------------------|--------------------------------------|-----|
| DECEASED                          | 10  | CLICK HERE FOR HEALTH                      | FAMILY UNIT MEMBERS               |                                      | 253 |
| CLUB CANCELLED                    | 0   | ASSESSMENT DATA                            |                                   | 125                                  |     |
| OTHER                             | 96  |