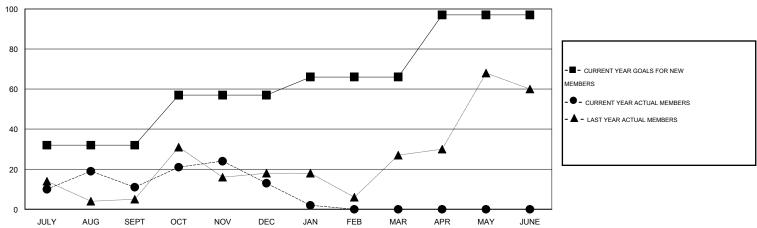

## GOALS AND ACTUAL MEMBERS CUMULATIVE

| DROPPED CLUBS: 0  DROPPED MEMBERS |     | 38 CLUBS OF 63 ADDED 1 OR MORE NEW MEMBERS | GENDER DISTRIBU<br>MALE<br>FEMALE | TION<br>929 (64.92%)<br>502 (35.08%) |     |
|-----------------------------------|-----|--------------------------------------------|-----------------------------------|--------------------------------------|-----|
| DECEASED                          | 10  | CLICK HERE FOR HEALTH                      | FAMILY UNIT MEMBERS               |                                      | 253 |
| CLUB CANCELLED                    | 0   | ASSESSMENT DATA                            |                                   | 125                                  |     |
| OTHER                             | 96  |                                            | HEAD OF HOUSEHOLD                 |                                      |     |
| TOTAL                             | 106 |                                            | NON-HEAD OF HOUSEHOLD             | 128                                  |     |